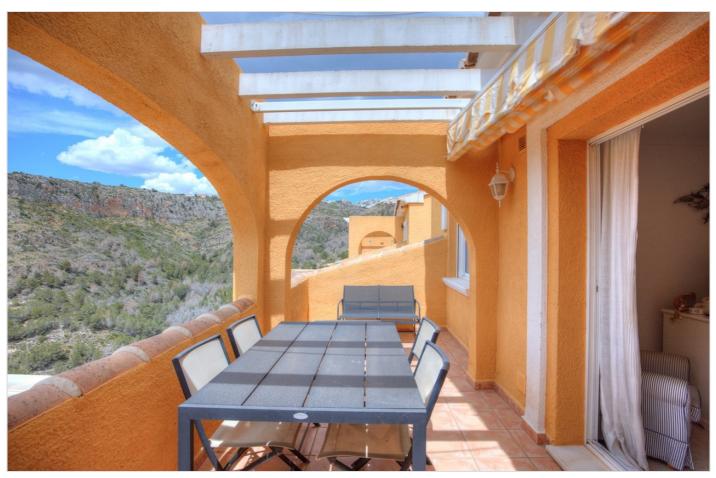

## Description

Three bedroom apartment for sale in Montecala, Cumbre del Sol.A beautifully presented three-bedroom apartment enjoying fabulous south-westerly views across the Barranco de La Viuda, and beautiful sunsets over the Sierra Bernia mountains. The apartment is one of the largest apartments available to buy in Montecala, with well-proportioned room sizes, three double bedrooms with wardrobes, a larger kitchen with a dishwasher and a more generously sized living and dining room opening to a fantastic private balcony terrace. The apartment is located within Pueblo Montecala, urbanisation of apartments and villas situated in the south of Cumbre del Sol on the coastal section of Benitachell / El Pobre Nou, Alicante. The apartment was built in 2006 and has been tastefully decorated and furnished. Offered for sale a key-ready apartment for immediate use. The property offers 104 metres squared of comfortable accommodation, comprising of an entrance hall, three double bedrooms, two bathrooms, one with a shower cubicle and laundry cupboard with washing machine and a larger bathroom with twin sinks and bathtub with an overhead shower. An open plan living and dining room, a fitted kitchen with granite countertop, electric hob, oven, extractor fan, and dishwasher, A storage cupboard, and an ample balcony terrace partly covered, providing shade through the summer months. Property Features. Large balcony terrace with superb open views over the green mountainside. Offered fully equipped and furnished, turn-key apartment. Short walking distance to the communal pool. Windows to all rooms with aluminium frames and roller shutters in the bedrooms. Hot and cold air conditioning in the living area and two bedrooms. South-Westerly Exposure. Pre-installed alarm system. Connections for fibre-optic internet and cable television (all countries). Use of two communal areas with 3 large pools. Situated within a quiet no-through road. Touristic rental licence. 10-minute drive to Moraira town and the beach. Pueblo Montecala information. Pueblo Montecala is a charming residential community of villas and apartments set by the sea in the southern part of the Cumbre del Sol urbanisation, along the stunning Benitachell coastline. Just a short walk away lies the picturesque Cala Llebeig, a traditional fisherman's cove perfect for peaceful seaside escapes. The Montecala community offers two communal areas for residents. One is a quieter zone with a 25-metre swimming pool conveniently located on the same road as this apartment. The second is a larger leisure area featuring two pools (45 metres and 25 metres), a children's play park, and a community bar-ideal for socialising and family time. Both areas are equipped with child-friendly pool zones, toilets, showers, and changing facilities. Within a short distance from the complex, you'll find convenient amenities including a supermarket, bars, restaurants, and a pharmacy. Also nearby is Cala Moraig, a stunning shingle beach set between cliffs with crystal-clear waters that are perfect for snorkelling. Cumbre del Sol is surrounded by natural beauty, bordering the Granadella Natural Park and elevated to offer spectacular views of the coastline and lush green surroundings. The nearby towns of Moraira, Javea, and Benitachell are all just a 10-15-minute drive away, offering even more charm, culture, and coastal enjoyment. "A superb three-bedroom apartment for sale in Montecala, Cumbre del Sol with lovely open views and short proximity to the communal pool."