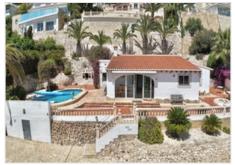

#### Description

This single-level villa is located in the lower part of Benimeit, a peaceful and well-regarded area of Moraira. Set on a flat 787m² plot, the property offers lovely views of the Mediterranean Sea and a comfortable layout ideal for everyday living or holidays.

The villa includes three double bedrooms and three bathrooms, one of which is en-suite. A long driveway provides plenty of parking and leads to both the garage and the main entrance.

Inside, a bright enclosed naya enjoys views across the surrounding countryside and out to the sea. The living and dining area is open-plan, with a separate, fully equipped kitchen just off to the side. A hallway leads to the bedrooms and bathrooms, offering a practical flow throughout the home. The outdoor space includes a heated private 8x4m pool, a sunny terrace, and a stone barbecue with a low-maintenance garden surrounding the property. Additional features include double glazing, central heating, partly air conditioning, an alarm system, and fibre-optic internet.