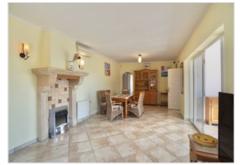

The villa includes three double bedrooms and three bathrooms, one of which is en-suite. A long driveway provides plenty of parking and leads to both the garage and the main entrance.

Inside, a bright enclosed naya enjoys views across the surrounding countryside and out to the sea. The living and dining area is open-plan, with a separate, fully equipped kitchen just off to the side. A hallway leads to the bedrooms and bathrooms, offering a practical flow throughout the home. The outdoor space includes a heated private 8x4m pool, a sunny terrace, and a stone barbecue with a low-maintenance garden surrounding the property. Additional features include double glazing, central heating, partly air conditioning, an alarm system, and fibre-optic internet.