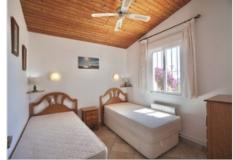

The villa includes three double bedrooms and three bathrooms, one of which is en-suite. A long driveway provides plenty of parking and leads to both the garage and the main entrance.

Inside, a bright enclosed naya enjoys views across the surrounding countryside and out to the sea. The living and dining area is open-plan, with a separate, fully equipped kitchen just off to the side. A hallway leads to the bedrooms and bathrooms, offering a practical flow throughout the home. The outdoor space includes a heated private 8x4m pool, a sunny terrace, and a stone barbecue with a low-maintenance garden surrounding the property. Additional features include double glazing, central heating, partly air conditioning, an alarm system, and fibre-optic internet.