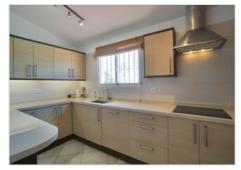

The villa includes three double bedrooms and three bathrooms, one of which is en-suite. A long driveway provides plenty of parking and leads to both the garage and the main entrance.

Inside, a bright enclosed naya enjoys views across the surrounding countryside and out to the sea. The living and dining area is open-plan, with a separate, fully equipped kitchen just off to the side. A hallway leads to the bedrooms and bathrooms, offering a practical flow throughout the home. The outdoor space includes a heated private 8x4m pool, a sunny terrace, and a stone barbecue with a low-maintenance garden surrounding the property. Additional features include double glazing, central heating, partly air conditioning, an alarm system, and fibre-optic internet.