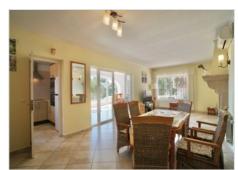

The villa includes three double bedrooms and three bathrooms, one of which is en-suite. A long driveway provides plenty of parking and leads to both the garage and the main entrance.

Inside, a bright enclosed naya enjoys views across the surrounding countryside and out to the sea. The living and dining area is open-plan, with a separate, fully equipped kitchen just off to the side. A hallway leads to the bedrooms and bathrooms, offering a practical flow throughout the home. The outdoor space includes a heated private 8x4m pool, a sunny terrace, and a stone barbecue with a low-maintenance garden surrounding the property. Additional features include double glazing, central heating, partly air conditioning, an alarm system, and fibre-optic internet.