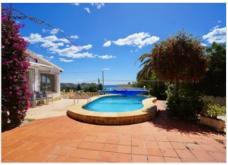

The villa includes three double bedrooms and three bathrooms, one of which is en-suite. A long driveway provides plenty of parking and leads to both the garage and the main entrance.

Inside, a bright enclosed naya enjoys views across the surrounding countryside and out to the sea. The living and dining area is open-plan, with a separate, fully equipped kitchen just off to the side. A hallway leads to the bedrooms and bathrooms, offering a practical flow throughout the home. The outdoor space includes a heated private 8x4m pool, a sunny terrace, and a stone barbecue with a low-maintenance garden surrounding the property. Additional features include double glazing, central heating, partly air conditioning, an alarm system, and fibre-optic internet.

Key features:

Ground floor layout Sea views South-facing orientation 3 bedrooms and 3 bathrooms Heated pool Garage and storage

Feel free to contact us for more information or to arrange a viewing - we're here to help.