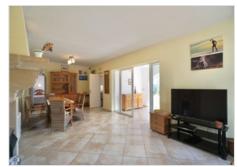

The villa includes three double bedrooms and three bathrooms, one of which is en-suite. A long driveway provides plenty of parking and leads to both the garage and the main entrance.

Inside, a bright enclosed naya enjoys views across the surrounding countryside and out to the sea. The living and dining area is open-plan, with a separate, fully equipped kitchen just off to the side. A hallway leads to the bedrooms and bathrooms, offering a practical flow throughout the home. The outdoor space includes a heated private 8x4m pool, a sunny terrace, and a stone barbecue with a low-maintenance garden surrounding the property. Additional features include double glazing, central heating, partly air conditioning, an alarm system, and fibre-optic internet.