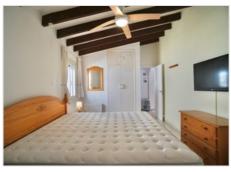

The villa includes three double bedrooms and three bathrooms, one of which is en-suite. A long driveway provides plenty of parking and leads to both the garage and the main entrance.

Inside, a bright enclosed naya enjoys views across the surrounding countryside and out to the sea. The living and dining area is open-plan, with a separate, fully equipped kitchen just off to the side. A hallway leads to the bedrooms and bathrooms, offering a practical flow throughout the home. The outdoor space includes a heated private 8x4m pool, a sunny terrace, and a stone barbecue with a low-maintenance garden surrounding the property. Additional features include double glazing, central heating, partly air conditioning, an alarm system, and fibre-optic internet.