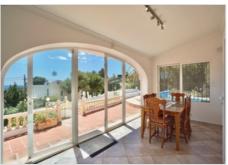

The villa includes three double bedrooms and three bathrooms, one of which is en-suite. A long driveway provides plenty of parking and leads to both the garage and the main entrance.

Inside, a bright enclosed naya enjoys views across the surrounding countryside and out to the sea. The living and dining area is open-plan, with a separate, fully equipped kitchen just off to the side. A hallway leads to the bedrooms and bathrooms, offering a practical flow throughout the home. The outdoor space includes a heated private 8x4m pool, a sunny terrace, and a stone barbecue with a low-maintenance garden surrounding the property. Additional features include double glazing, central heating, partly air conditioning, an alarm system, and fibre-optic internet.