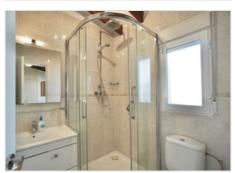

The villa includes three double bedrooms and three bathrooms, one of which is en-suite. A long driveway provides plenty of parking and leads to both the garage and the main entrance.

Inside, a bright enclosed naya enjoys views across the surrounding countryside and out to the sea. The living and dining area is open-plan, with a separate, fully equipped kitchen just off to the side. A hallway leads to the bedrooms and bathrooms, offering a practical flow throughout the home. The outdoor space includes a heated private 8x4m pool, a sunny terrace, and a stone barbecue with a low-maintenance garden surrounding the property. Additional features include double glazing, central heating, partly air conditioning, an alarm system, and fibre-optic internet.