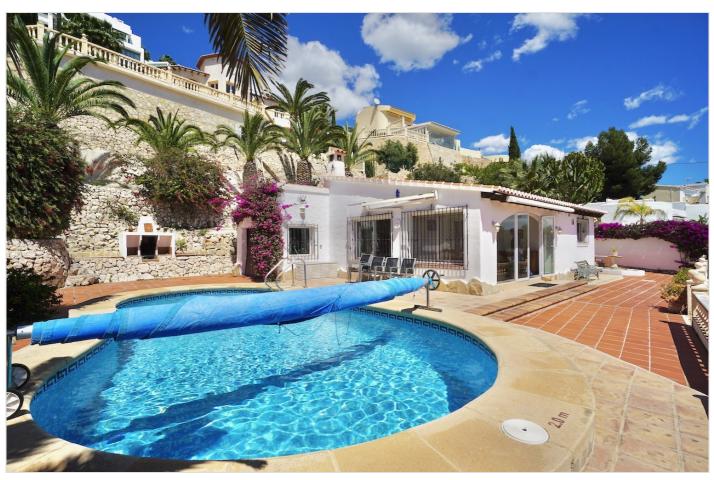

#### Description

This single-level villa is located in the lower part of Benimeit, a peaceful and well-regarded area of Moraira. Set on a flat 787m² plot, the property offers lovely views of the Mediterranean Sea and a comfortable layout ideal for everyday living or holidays.

The villa includes three double bedrooms and three bathrooms, one of which is en-suite. A long driveway provides plenty of parking and leads to both the garage and the main entrance.

Inside, a bright enclosed naya enjoys views across the surrounding countryside and out to the sea. The living and dining area is open-plan, with a separate, fully equipped kitchen just off to the side. A hallway leads to the bedrooms and bathrooms, offering a practical flow throughout the home. The outdoor space includes a heated private 8x4m pool, a sunny terrace, and a stone barbecue with a low-maintenance garden surrounding the property. Additional features include double glazing, central heating, partly air conditioning, an alarm system, and fibre-optic internet.

Key features:

Ground floor layout Sea views South-facing orientation 3 bedrooms and 3 bathrooms Heated pool Garage and storage

Feel free to contact us for more information or to arrange a viewing - we're here to help.