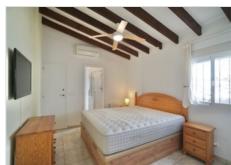

The villa includes three double bedrooms and three bathrooms, one of which is en-suite. A long driveway provides plenty of parking and leads to both the garage and the main entrance.

Inside, a bright enclosed naya enjoys views across the surrounding countryside and out to the sea. The living and dining area is open-plan, with a separate, fully equipped kitchen just off to the side. A hallway leads to the bedrooms and bathrooms, offering a practical flow throughout the home. The outdoor space includes a heated private 8x4m pool, a sunny terrace, and a stone barbecue with a low-maintenance garden surrounding the property. Additional features include double glazing, central heating, partly air conditioning, an alarm system, and fibre-optic internet.