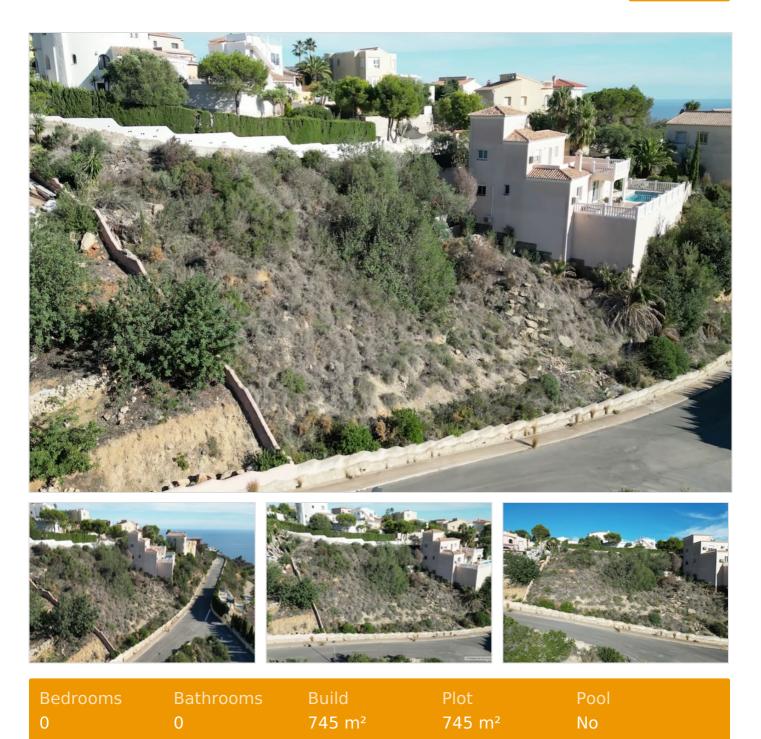

## Description

Situated in the sought-after Cumbre del Sol area of Benitachell, this 745 m<sup>2</sup> south-west facing plot benefits from the sun throughout the day. The upper part of the plot offers partial sea views, enhancing its appeal.

**KEY FEATURES:** 

South-west facingDesirable locationClose to amenitiesPartial SEA VIEWS For more details, get in touch with us today.