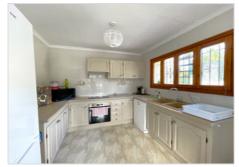

## Description

This beautifully maintained south-west facing traditional villa at only a fifteen minute walk to the centre of Moraira. Easy access and off-road parking. A couple of steps to the main entrance which opens up to this spacious open plan kitchen with breakfast area. An open plan good size lounge and dining room with a centred log burner. On this floor, a more than average size master bedroom with its en-suite bathroom. Patio doors to a separate terrace with beautiful valley and mountain views. A separate cloak room for guests. From the lounge, patio doors out to an arched covered terrace from which you can enjoy the beautiful views. Internal staircase down to 4 double bedrooms of which three have an en-suite bathroom. Also a useful utility room. Access from this floor to the spacious pool terrace with in the middle the 10x5 kidney shaped pool with roman steps. A covered barbeque area and access to a covered summer kitchen with bar and a chill out lounge. Solar panels for the hot water and central heating and aircon hot and cold in the two master bedrooms. Immaculately presented and ready to move in to!