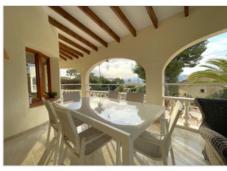

## Description

This beautifully maintained south-west facing traditional villa at only a fifteen minute walk to the centre of Moraira. Easy access and off-road parking. A couple of steps to the main entrance which opens up to this spacious open plan kitchen with breakfast area. An open plan good size lounge and dining room with a centred log burner. On this floor, a more than average size master bedroom with its en-suite bathroom. Patio doors to a separate terrace with beautiful valley and mountain views. A separate cloak room for guests. From the lounge, patio doors out to an arched covered terrace from which you can enjoy the beautiful views. Internal staircase down to 4 double bedrooms of which three have an en-suite bathroom. Also a useful utility room. Access from this floor to the spacious pool terrace with in the middle the 10x5 kidney shaped pool with roman steps. A covered barbeque area and access to a covered summer kitchen with bar and a chill out lounge. Solar panels for the hot water and central heating and aircon hot and cold in the two master bedrooms. Immaculately presented and ready to move in to!