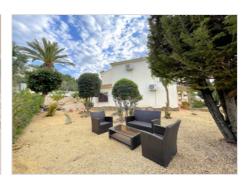

## Description

This beautifully maintained south-west facing traditional villa at only a fifteen minute walk to the centre of Moraira. Easy access and off-road parking. A couple of steps to the main entrance which opens up to this spacious open plan kitchen with breakfast area. An open plan good size lounge and dining room with a centred log burner. On this floor, a more than average size master bedroom with its en-suite bathroom. Patio doors to a separate terrace with beautiful valley and mountain views. A separate cloak room for guests. From the lounge, patio doors out to an arched covered terrace from which you can enjoy the beautiful views. Internal staircase down to 4 double bedrooms of which three have an en-suite bathroom. Also a useful utility room. Access from this floor to the spacious pool terrace with in the middle the 10x5 kidney shaped pool with roman steps. A covered barbeque area and access to a covered summer kitchen with bar and a chill out lounge. Solar panels for the hot water and central heating and aircon hot and cold in the two master bedrooms. Immaculately presented and ready to move in to!