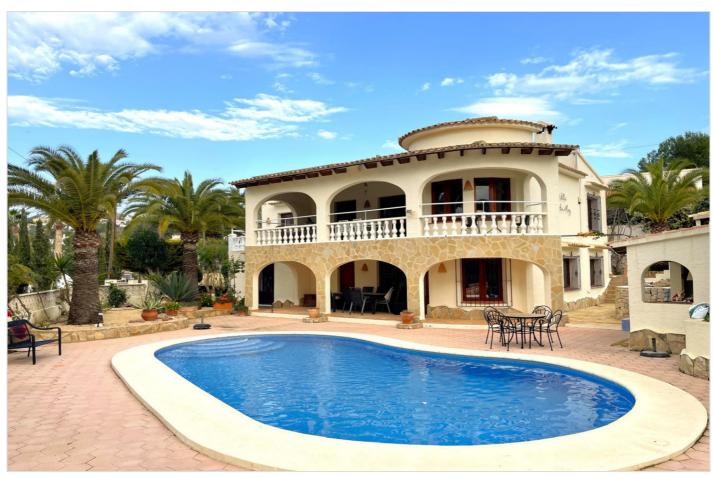

## Description

This beautifully maintained south-west facing traditional villa at only a fifteen minute walk to the centre of Moraira. Easy access and off-road parking. A couple of steps to the main entrance which opens up to this spacious open plan kitchen with breakfast area. An open plan good size lounge and dining room with a centred log burner. On this floor, a more than average size master bedroom with its en-suite bathroom. Patio doors to a separate terrace with beautiful valley and mountain views. A separate cloak room for guests. From the lounge, patio doors out to an arched covered terrace from which you can enjoy the beautiful views. Internal staircase down to 4 double bedrooms of which three have an en-suite bathroom. Also a useful utility room. Access from this floor to the spacious pool terrace with in the middle the 10x5 kidney shaped pool with roman steps. A covered barbeque area and access to a covered summer kitchen with bar and a chill out lounge. Solar panels for the hot water and central heating and aircon hot and cold in the two master bedrooms. Immaculately presented and ready to move in to!