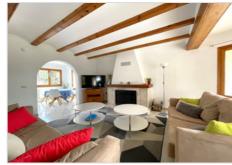

## Description

This beautifully maintained south-west facing traditional villa at only a fifteen minute walk to the centre of Moraira. Easy access and off-road parking. A couple of steps to the main entrance which opens up to this spacious open plan kitchen with breakfast area. An open plan good size lounge and dining room with a centred log burner. On this floor, a more than average size master bedroom with its en-suite bathroom. Patio doors to a separate terrace with beautiful valley and mountain views. A separate cloak room for guests. From the lounge, patio doors out to an arched covered terrace from which you can enjoy the beautiful views. Internal staircase down to 4 double bedrooms of which three have an en-suite bathroom. Also a useful utility room. Access from this floor to the spacious pool terrace with in the middle the 10x5 kidney shaped pool with roman steps. A covered barbeque area and access to a covered summer kitchen with bar and a chill out lounge. Solar panels for the hot water and central heating and aircon hot and cold in the two master bedrooms. Immaculately presented and ready to move in to!