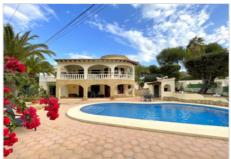

## Description

This beautifully maintained south-west facing traditional villa at only a fifteen minute walk to the centre of Moraira. Easy access and off-road parking. A couple of steps to the main entrance which opens up to this spacious open plan kitchen with breakfast area. An open plan good size lounge and dining room with a centred log burner. On this floor, a more than average size master bedroom with its en-suite bathroom. Patio doors to a separate terrace with beautiful valley and mountain views. A separate cloak room for guests. From the lounge, patio doors out to an arched covered terrace from which you can enjoy the beautiful views. Internal staircase down to 4 double bedrooms of which three have an en-suite bathroom. Also a useful utility room. Access from this floor to the spacious pool terrace with in the middle the 10x5 kidney shaped pool with roman steps. A covered barbeque area and access to a covered summer kitchen with bar and a chill out lounge. Solar panels for the hot water and central heating and aircon hot and cold in the two master bedrooms. Immaculately presented and ready to move in to!