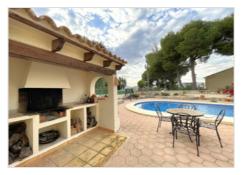

## Description

This beautifully maintained south-west facing traditional villa at only a fifteen minute walk to the centre of Moraira. Easy access and off-road parking. A couple of steps to the main entrance which opens up to this spacious open plan kitchen with breakfast area. An open plan good size lounge and dining room with a centred log burner. On this floor, a more than average size master bedroom with its en-suite bathroom. Patio doors to a separate terrace with beautiful valley and mountain views. A separate cloak room for guests. From the lounge, patio doors out to an arched covered terrace from which you can enjoy the beautiful views. Internal staircase down to 4 double bedrooms of which three have an en-suite bathroom. Also a useful utility room. Access from this floor to the spacious pool terrace with in the middle the 10x5 kidney shaped pool with roman steps. A covered barbeque area and access to a covered summer kitchen with bar and a chill out lounge. Solar panels for the hot water and central heating and aircon hot and cold in the two master bedrooms. Immaculately presented and ready to move in to!