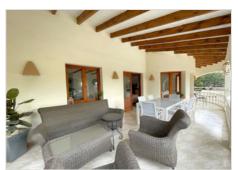

## Description

This beautifully maintained south-west facing traditional villa at only a fifteen minute walk to the centre of Moraira. Easy access and off-road parking. A couple of steps to the main entrance which opens up to this spacious open plan kitchen with breakfast area. An open plan good size lounge and dining room with a centred log burner. On this floor, a more than average size master bedroom with its en-suite bathroom. Patio doors to a separate terrace with beautiful valley and mountain views. A separate cloak room for guests. From the lounge, patio doors out to an arched covered terrace from which you can enjoy the beautiful views. Internal staircase down to 4 double bedrooms of which three have an en-suite bathroom. Also a useful utility room. Access from this floor to the spacious pool terrace with in the middle the 10x5 kidney shaped pool with roman steps. A covered barbeque area and access to a covered summer kitchen with bar and a chill out lounge. Solar panels for the hot water and central heating and aircon hot and cold in the two master bedrooms. Immaculately presented and ready to move in to!