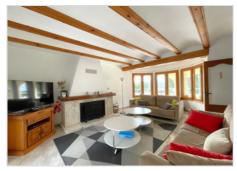

## Description

This beautifully maintained south-west facing traditional villa at only a fifteen minute walk to the centre of Moraira. Easy access and off-road parking. A couple of steps to the main entrance which opens up to this spacious open plan kitchen with breakfast area. An open plan good size lounge and dining room with a centred log burner. On this floor, a more than average size master bedroom with its en-suite bathroom. Patio doors to a separate terrace with beautiful valley and mountain views. A separate cloak room for guests. From the lounge, patio doors out to an arched covered terrace from which you can enjoy the beautiful views. Internal staircase down to 4 double bedrooms of which three have an en-suite bathroom. Also a useful utility room. Access from this floor to the spacious pool terrace with in the middle the 10x5 kidney shaped pool with roman steps. A covered barbeque area and access to a covered summer kitchen with bar and a chill out lounge. Solar panels for the hot water and central heating and aircon hot and cold in the two master bedrooms. Immaculately presented and ready to move in to!