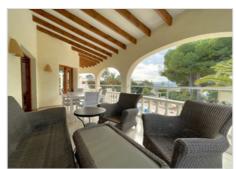

## Description

This beautifully maintained south-west facing traditional villa at only a fifteen minute walk to the centre of Moraira. Easy access and off-road parking. A couple of steps to the main entrance which opens up to this spacious open plan kitchen with breakfast area. An open plan good size lounge and dining room with a centred log burner. On this floor, a more than average size master bedroom with its en-suite bathroom. Patio doors to a separate terrace with beautiful valley and mountain views. A separate cloak room for guests. From the lounge, patio doors out to an arched covered terrace from which you can enjoy the beautiful views. Internal staircase down to 4 double bedrooms of which three have an en-suite bathroom. Also a useful utility room. Access from this floor to the spacious pool terrace with in the middle the 10x5 kidney shaped pool with roman steps. A covered barbeque area and access to a covered summer kitchen with bar and a chill out lounge. Solar panels for the hot water and central heating and aircon hot and cold in the two master bedrooms. Immaculately presented and ready to move in to!