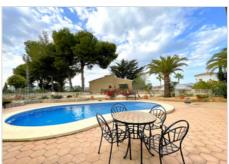

## Description

This beautifully maintained south-west facing traditional villa at only a fifteen minute walk to the centre of Moraira. Easy access and off-road parking. A couple of steps to the main entrance which opens up to this spacious open plan kitchen with breakfast area. An open plan good size lounge and dining room with a centred log burner. On this floor, a more than average size master bedroom with its en-suite bathroom. Patio doors to a separate terrace with beautiful valley and mountain views. A separate cloak room for guests. From the lounge, patio doors out to an arched covered terrace from which you can enjoy the beautiful views. Internal staircase down to 4 double bedrooms of which three have an en-suite bathroom. Also a useful utility room. Access from this floor to the spacious pool terrace with in the middle the 10x5 kidney shaped pool with roman steps. A covered barbeque area and access to a covered summer kitchen with bar and a chill out lounge. Solar panels for the hot water and central heating and aircon hot and cold in the two master bedrooms. Immaculately presented and ready to move in to!