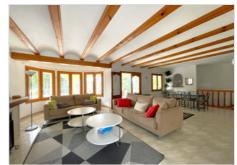

## Description

This beautifully maintained south-west facing traditional villa at only a fifteen minute walk to the centre of Moraira. Easy access and off-road parking. A couple of steps to the main entrance which opens up to this spacious open plan kitchen with breakfast area. An open plan good size lounge and dining room with a centred log burner. On this floor, a more than average size master bedroom with its en-suite bathroom. Patio doors to a separate terrace with beautiful valley and mountain views. A separate cloak room for guests. From the lounge, patio doors out to an arched covered terrace from which you can enjoy the beautiful views. Internal staircase down to 4 double bedrooms of which three have an en-suite bathroom. Also a useful utility room. Access from this floor to the spacious pool terrace with in the middle the 10x5 kidney shaped pool with roman steps. A covered barbeque area and access to a covered summer kitchen with bar and a chill out lounge. Solar panels for the hot water and central heating and aircon hot and cold in the two master bedrooms. Immaculately presented and ready to move in to!