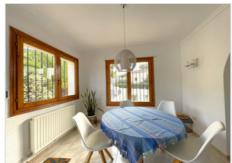

## Description

This beautifully maintained south-west facing traditional villa at only a fifteen minute walk to the centre of Moraira. Easy access and off-road parking. A couple of steps to the main entrance which opens up to this spacious open plan kitchen with breakfast area. An open plan good size lounge and dining room with a centred log burner. On this floor, a more than average size master bedroom with its en-suite bathroom. Patio doors to a separate terrace with beautiful valley and mountain views. A separate cloak room for guests. From the lounge, patio doors out to an arched covered terrace from which you can enjoy the beautiful views. Internal staircase down to 4 double bedrooms of which three have an en-suite bathroom. Also a useful utility room. Access from this floor to the spacious pool terrace with in the middle the 10x5 kidney shaped pool with roman steps. A covered barbeque area and access to a covered summer kitchen with bar and a chill out lounge. Solar panels for the hot water and central heating and aircon hot and cold in the two master bedrooms. Immaculately presented and ready to move in to!