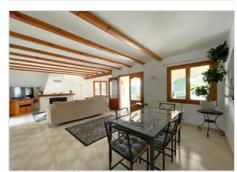

## Description

This beautifully maintained south-west facing traditional villa at only a fifteen minute walk to the centre of Moraira. Easy access and off-road parking. A couple of steps to the main entrance which opens up to this spacious open plan kitchen with breakfast area. An open plan good size lounge and dining room with a centred log burner. On this floor, a more than average size master bedroom with its en-suite bathroom. Patio doors to a separate terrace with beautiful valley and mountain views. A separate cloak room for guests. From the lounge, patio doors out to an arched covered terrace from which you can enjoy the beautiful views. Internal staircase down to 4 double bedrooms of which three have an en-suite bathroom. Also a useful utility room. Access from this floor to the spacious pool terrace with in the middle the 10x5 kidney shaped pool with roman steps. A covered barbeque area and access to a covered summer kitchen with bar and a chill out lounge. Solar panels for the hot water and central heating and aircon hot and cold in the two master bedrooms. Immaculately presented and ready to move in to!