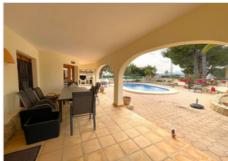

## Description

This beautifully maintained south-west facing traditional villa at only a fifteen minute walk to the centre of Moraira. Easy access and off-road parking. A couple of steps to the main entrance which opens up to this spacious open plan kitchen with breakfast area. An open plan good size lounge and dining room with a centred log burner. On this floor, a more than average size master bedroom with its en-suite bathroom. Patio doors to a separate terrace with beautiful valley and mountain views. A separate cloak room for guests. From the lounge, patio doors out to an arched covered terrace from which you can enjoy the beautiful views. Internal staircase down to 4 double bedrooms of which three have an en-suite bathroom. Also a useful utility room. Access from this floor to the spacious pool terrace with in the middle the 10x5 kidney shaped pool with roman steps. A covered barbeque area and access to a covered summer kitchen with bar and a chill out lounge. Solar panels for the hot water and central heating and aircon hot and cold in the two master bedrooms. Immaculately presented and ready to move in to!