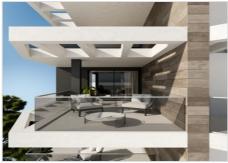

The 3-bedroom flat consists of a bright and open-plan living-dining-kitchen area with direct access to the terrace. There are 2 bedrooms sharing a bathroom and the master bedroom has an en-suite bathroom and direct access to the terrace. These fine and comfortable flats will be equipped with air conditioning (conducts), double glazing, security door, towel heating in the bathrooms and private parking with pre-installation of an electric car charging point.