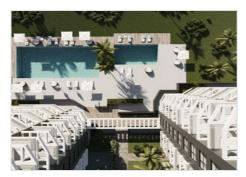

## Description

Stunning new build flat for sale in Calpe

This project consists of two residential towers each with 13 floors. Just 200 m from the beach and promenade of Arenal-Bol and 400 m from the nearest supermarket. Calpe centre is 2.2 km away and the cosy port 2 km.

The complex will have 2 swimming pools: one for children and one for adults. Communal garden, children's play area, padel court and storage for bikes.

Completion of this stylish, modern flat for sale in Calpe is scheduled for 2026.