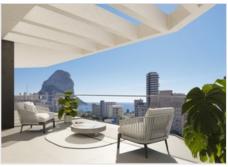

The 3-bedroom flat consists of a bright and open-plan living-dining-kitchen area with direct access to the terrace. There are 2 bedrooms sharing a bathroom and the master bedroom has an en-suite bathroom and direct access to the terrace. These fine and comfortable flats will be equipped with air conditioning (conducts), double glazing, security door, towel heating in the bathrooms and private parking with pre-installation of an electric car charging point.