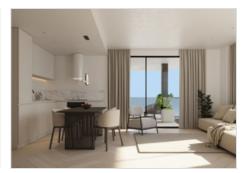

The 3-bedroom flat consists of a bright and open-plan living-dining-kitchen area with direct access to the terrace. There are 2 bedrooms sharing a bathroom and the master bedroom has an en-suite bathroom and direct access to the terrace. These fine and comfortable flats will be equipped with air conditioning (conducts), double glazing, security door, towel heating in the bathrooms and private parking with pre-installation of an electric car charging point.