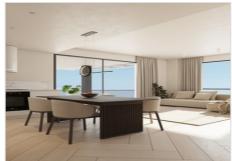

The 3-bedroom flat consists of a bright and open-plan living-dining-kitchen area with direct access to the terrace. There are 2 bedrooms sharing a bathroom and the master bedroom has an en-suite bathroom and direct access to the terrace. These fine and comfortable flats will be equipped with air conditioning (conducts), double glazing, security door, towel heating in the bathrooms and private parking with pre-installation of an electric car charging point.