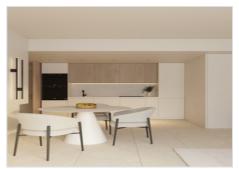

The 3-bedroom flat consists of a bright and open-plan living-dining-kitchen area with direct access to the terrace. There are 2 bedrooms sharing a bathroom and the master bedroom has an en-suite bathroom and direct access to the terrace. These fine and comfortable flats will be equipped with air conditioning (conducts), double glazing, security door, towel heating in the bathrooms and private parking with pre-installation of an electric car charging point.