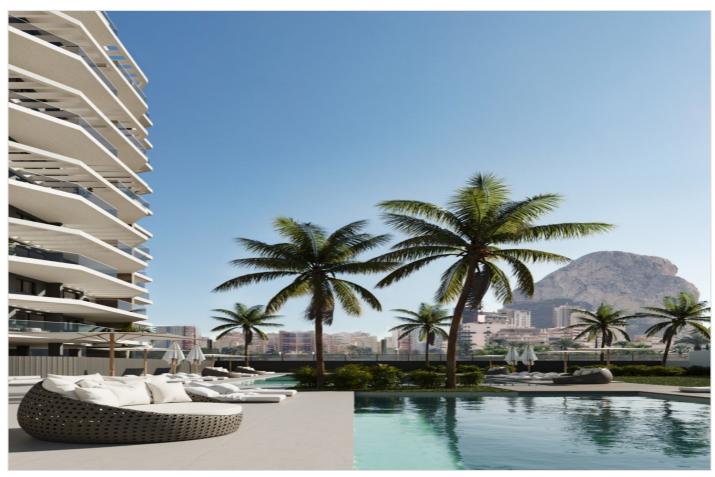

## Description

Stunning new build flat for sale in Calpe

This project consists of two residential towers each with 13 floors. Just 200 m from the beach and promenade of Arenal-Bol and 400 m from the nearest supermarket. Calpe centre is 2.2 km away and the cosy port 2 km.

The complex will have 2 swimming pools: one for children and one for adults. Communal garden, children's play area, padel court and storage for bikes.

Completion of this stylish, modern flat for sale in Calpe is scheduled for 2026.