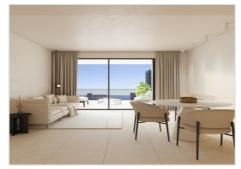

The 3-bedroom flat consists of a bright and open-plan living-dining-kitchen area with direct access to the terrace. There are 2 bedrooms sharing a bathroom and the master bedroom has an en-suite bathroom and direct access to the terrace. These fine and comfortable flats will be equipped with air conditioning (conducts), double glazing, security door, towel heating in the bathrooms and private parking with pre-installation of an electric car charging point.