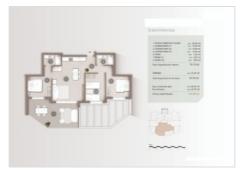

The 3-bedroom flat consists of a bright and open-plan living-dining-kitchen area with direct access to the terrace. There are 2 bedrooms sharing a bathroom and the master bedroom has an en-suite bathroom and direct access to the terrace. These fine and comfortable flats will be equipped with air conditioning (conducts), double glazing, security door, towel heating in the bathrooms and private parking with pre-installation of an electric car charging point.