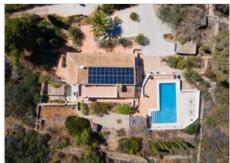

Located on a private secure plot of over 2500m approached by a sweeping drive way, the elevated position of the property ensures privacy. There is plenty of off road parking along with car port and garage. The low maintenance Mediterranean garden and pool area is surrounded by park land and pines offering an open vista.

On the lower floor there is an independent 1 bedroom guest apartment with kitchen and living room.

Recently tastefully renovated the property benefits from new A/C heating and cooling and is powered by a large capacity Solar system and batteries. Offered turn key fully furnished this property makes the ideal all year round family home or holiday residence.