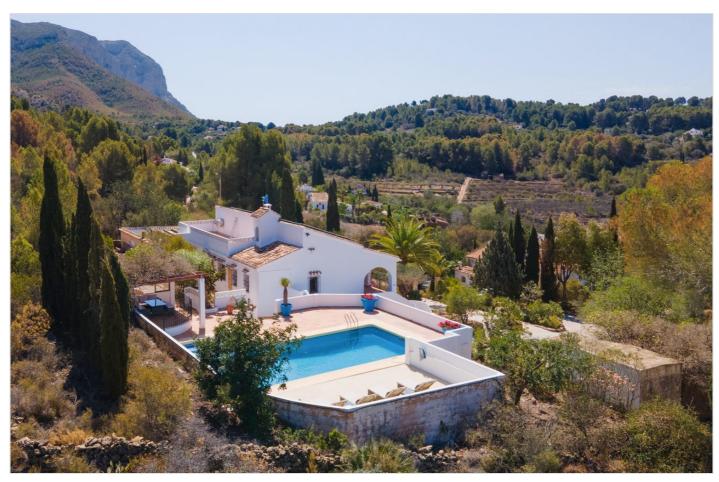

#### Description

Set amongst the stunning surroundings of the Montgo natural park, at the end of a tranquil Cul de sac lane, this beautifully renovated 4 bedroom Finca offers expansive open country side views with close proximity to the Quaint bohemian village of Jesús Pobre.

Located on a private secure plot of over 2500m approached by a sweeping drive way, the elevated position of the property ensures privacy. There is plenty of off road parking along with car port and garage. The low maintenance Mediterranean garden and pool area is surrounded by park land and pines offering an open vista.

The main living offers single level living with generous sized room proportions. A beautiful high spec kitchen leads to the summer kitchen terrace and living/dining room and Naya, whilst the 3 good size main family bedrooms are accessed by hallway. There are various terraces, covered and uncovered to relax and take in the gorgeous views. On this floor we have the pool terrace on the west, with further covered terrace to take in the evening sun.