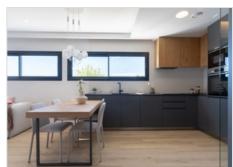

## Description

Apartments in Cumbre del Sol, natural beauty by the sea. Each apartment at Montecala Gardens is unique, its distribution, outdoor spaces and terraces varying according to its location. Greco 29 - Superb penthouse with magnificent views combining the sea and the beautiful view of the Portet de Moraira green zone. The interior is divided into three double bedrooms with fitted closets, two bathrooms, a kitchen open onto the living-dining room, a laundry room, and the jewel of this penthouse: a 56 m² terrace with a dining area, covered by a wooden pergola and a counter ready for the installation of a barbecue. Each apartment is equipped with underfloor heating and high-efficiency aerothermal air conditioning. The kitchen is fully equipped with top-of-the-range appliances, and a design table integrated into the style of the kitchen and living room, matching the various decorative elements. The bathrooms are also fully fitted, with shower screen, mirror, furniture with drawers, everything ready to move in. Furthermore, all apartments include a parking space and storage room, as well as access to the complex's common areas, with several swimming pools, large terraces, a children's playground, in addition to all Cumbre del Sol services.