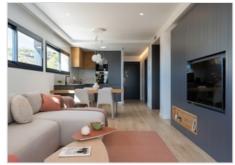

## Description

Apartments in Cumbre del Sol, natural beauty by the sea. Each apartment at Montecala Gardens is unique, its distribution, outdoor spaces and terraces varying according to its location. Greco 29 - Superb penthouse with magnificent views combining the sea and the beautiful view of the Portet de Moraira green zone. The interior is divided into three double bedrooms with fitted closets, two bathrooms, a kitchen open onto the living-dining room, a laundry room, and the jewel of this penthouse: a 56 m² terrace with a dining area, covered by a wooden pergola and a counter ready for the installation of a barbecue. Each apartment is equipped with underfloor heating and high-efficiency aerothermal air conditioning. The kitchen is fully equipped with top-of-the-range appliances, and a design table integrated into the style of the kitchen and living room, matching the various decorative elements. The bathrooms are also fully fitted, with shower screen, mirror, furniture with drawers, everything ready to move in. Furthermore, all apartments include a parking space and storage room, as well as access to the complex's common areas, with several swimming pools, large terraces, a children's playground, in addition to all Cumbre del Sol services.