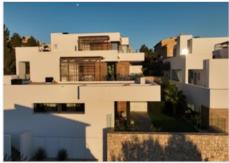

## Description

Apartments in Cumbre del Sol, natural beauty by the sea. Each apartment at Montecala Gardens is unique, its distribution, outdoor spaces and terraces varying according to its location. Greco 29 - Superb penthouse with magnificent views combining the sea and the beautiful view of the Portet de Moraira green zone. The interior is divided into three double bedrooms with fitted closets, two bathrooms, a kitchen open onto the living-dining room, a laundry room, and the jewel of this penthouse: a 56 m² terrace with a dining area, covered by a wooden pergola and a counter ready for the installation of a barbecue. Each apartment is equipped with underfloor heating and high-efficiency aerothermal air conditioning. The kitchen is fully equipped with top-of-the-range appliances, and a design table integrated into the style of the kitchen and living room, matching the various decorative elements. The bathrooms are also fully fitted, with shower screen, mirror, furniture with drawers, everything ready to move in. Furthermore, all apartments include a parking space and storage room, as well as access to the complex's common areas, with several swimming pools, large terraces, a children's playground, in addition to all Cumbre del Sol services.