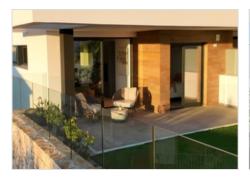

## Description

Apartments in Cumbre del Sol, natural beauty by the sea. Each apartment at Montecala Gardens is unique, its distribution, outdoor spaces and terraces varying according to its location. Greco 29 - Superb penthouse with magnificent views combining the sea and the beautiful view of the Portet de Moraira green zone. The interior is divided into three double bedrooms with fitted closets, two bathrooms, a kitchen open onto the living-dining room, a laundry room, and the jewel of this penthouse: a 56 m² terrace with a dining area, covered by a wooden pergola and a counter ready for the installation of a barbecue. Each apartment is equipped with underfloor heating and high-efficiency aerothermal air conditioning. The kitchen is fully equipped with top-of-the-range appliances, and a design table integrated into the style of the kitchen and living room, matching the various decorative elements. The bathrooms are also fully fitted, with shower screen, mirror, furniture with drawers, everything ready to move in. Furthermore, all apartments include a parking space and storage room, as well as access to the complex's common areas, with several swimming pools, large terraces, a children's playground, in addition to all Cumbre del Sol services.