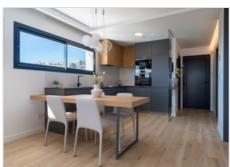

## Description

Apartments in Cumbre del Sol, natural beauty by the sea. Each apartment at Montecala Gardens is unique, its distribution, outdoor spaces and terraces varying according to its location. Greco 29 - Superb penthouse with magnificent views combining the sea and the beautiful view of the Portet de Moraira green zone. The interior is divided into three double bedrooms with fitted closets, two bathrooms, a kitchen open onto the living-dining room, a laundry room, and the jewel of this penthouse: a 56 m² terrace with a dining area, covered by a wooden pergola and a counter ready for the installation of a barbecue. Each apartment is equipped with underfloor heating and high-efficiency aerothermal air conditioning. The kitchen is fully equipped with top-of-the-range appliances, and a design table integrated into the style of the kitchen and living room, matching the various decorative elements. The bathrooms are also fully fitted, with shower screen, mirror, furniture with drawers, everything ready to move in. Furthermore, all apartments include a parking space and storage room, as well as access to the complex's common areas, with several swimming pools, large terraces, a children's playground, in addition to all Cumbre del Sol services.