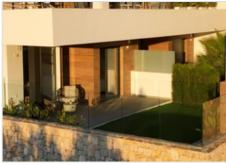

## Description

Apartments in Cumbre del Sol, natural beauty by the sea. Each apartment at Montecala Gardens is unique, its distribution, outdoor spaces and terraces varying according to its location. Greco 29 - Superb penthouse with magnificent views combining the sea and the beautiful view of the Portet de Moraira green zone. The interior is divided into three double bedrooms with fitted closets, two bathrooms, a kitchen open onto the living-dining room, a laundry room, and the jewel of this penthouse: a 56 m² terrace with a dining area, covered by a wooden pergola and a counter ready for the installation of a barbecue. Each apartment is equipped with underfloor heating and high-efficiency aerothermal air conditioning. The kitchen is fully equipped with top-of-the-range appliances, and a design table integrated into the style of the kitchen and living room, matching the various decorative elements. The bathrooms are also fully fitted, with shower screen, mirror, furniture with drawers, everything ready to move in. Furthermore, all apartments include a parking space and storage room, as well as access to the complex's common areas, with several swimming pools, large terraces, a children's playground, in addition to all Cumbre del Sol services.