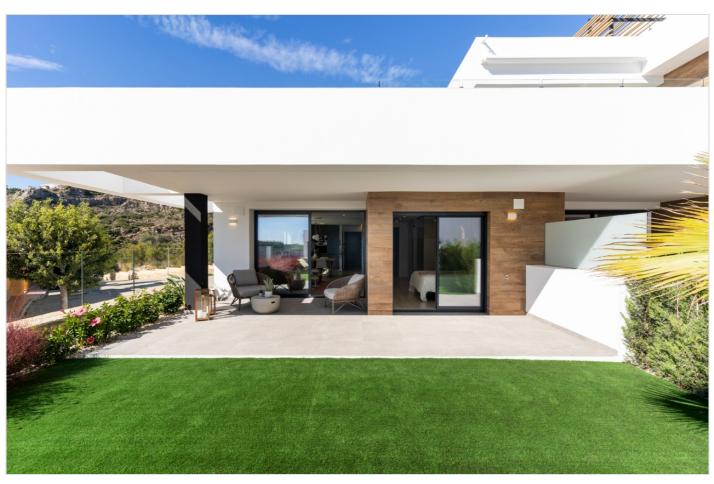

## Description

Apartments in Cumbre del Sol, natural beauty by the sea. Each apartment at Montecala Gardens is unique, its distribution, outdoor spaces and terraces varying according to its location. Greco 29 - Superb penthouse with magnificent views combining the sea and the beautiful view of the Portet de Moraira green zone. The interior is divided into three double bedrooms with fitted closets, two bathrooms, a kitchen open onto the living-dining room, a laundry room, and the jewel of this penthouse: a 56 m² terrace with a dining area, covered by a wooden pergola and a counter ready for the installation of a barbecue. Each apartment is equipped with underfloor heating and high-efficiency aerothermal air conditioning. The kitchen is fully equipped with top-of-the-range appliances, and a design table integrated into the style of the kitchen and living room, matching the various decorative elements. The bathrooms are also fully fitted, with shower screen, mirror, furniture with drawers, everything ready to move in. Furthermore, all apartments include a parking space and storage room, as well as access to the complex's common areas, with several swimming pools, large terraces, a children's playground, in addition to all Cumbre del Sol services.