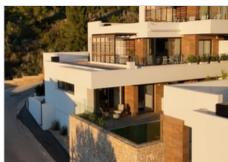

## Description

Apartments in Cumbre del Sol, natural beauty by the sea. Each apartment at Montecala Gardens is unique, its distribution, outdoor spaces and terraces varying according to its location. Greco 29 - Superb penthouse with magnificent views combining the sea and the beautiful view of the Portet de Moraira green zone. The interior is divided into three double bedrooms with fitted closets, two bathrooms, a kitchen open onto the living-dining room, a laundry room, and the jewel of this penthouse: a 56 m² terrace with a dining area, covered by a wooden pergola and a counter ready for the installation of a barbecue. Each apartment is equipped with underfloor heating and high-efficiency aerothermal air conditioning. The kitchen is fully equipped with top-of-the-range appliances, and a design table integrated into the style of the kitchen and living room, matching the various decorative elements. The bathrooms are also fully fitted, with shower screen, mirror, furniture with drawers, everything ready to move in. Furthermore, all apartments include a parking space and storage room, as well as access to the complex's common areas, with several swimming pools, large terraces, a children's playground, in addition to all Cumbre del Sol services.