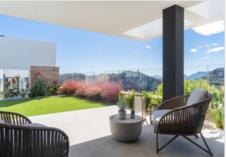

## Description

Apartments in Cumbre del Sol, natural beauty by the sea. Each apartment at Montecala Gardens is unique, its distribution, outdoor spaces and terraces varying according to its location. Greco 29 - Superb penthouse with magnificent views combining the sea and the beautiful view of the Portet de Moraira green zone. The interior is divided into three double bedrooms with fitted closets, two bathrooms, a kitchen open onto the living-dining room, a laundry room, and the jewel of this penthouse: a 56 m² terrace with a dining area, covered by a wooden pergola and a counter ready for the installation of a barbecue. Each apartment is equipped with underfloor heating and high-efficiency aerothermal air conditioning. The kitchen is fully equipped with top-of-the-range appliances, and a design table integrated into the style of the kitchen and living room, matching the various decorative elements. The bathrooms are also fully fitted, with shower screen, mirror, furniture with drawers, everything ready to move in. Furthermore, all apartments include a parking space and storage room, as well as access to the complex's common areas, with several swimming pools, large terraces, a children's playground, in addition to all Cumbre del Sol services.