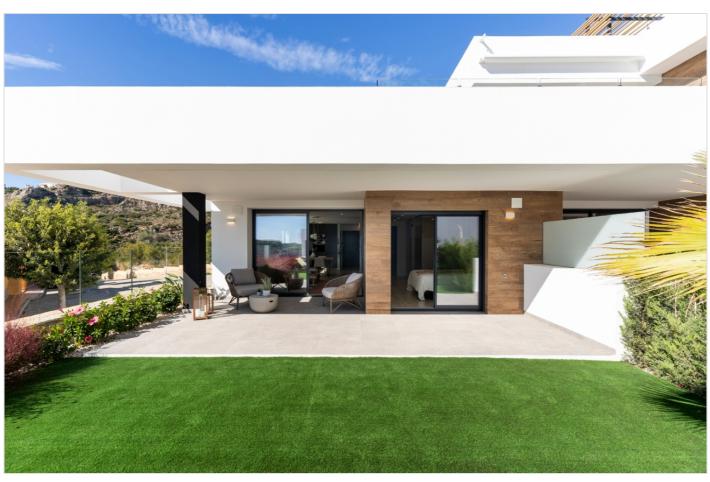

## Description

New built apartments, with a modern architecture, with 2 Y 3 bedrooms and 2 bathrooms, kitchen open to the living room, with various models to choose from, terrace and garden on the ground floor apartments, and solarium on the top floor, all distributed to make the most of the space, taking advantage of the Mediterranean light and offering a plus of comfort in your day to day. The equipment in the apartments are also oriented to comfort with under-floor heating, hot and cold air conditioning by conduits with thermostat in the living room, hot water by Altherma system, electrical appliances are included and a project of decoration to give them style and warmness. The communal areas are designed for relax and enjoy as a family, with pool surrounded by large terraces to enjoy the sun, playground for kids, social club, gardens and parking areas. Within a short distance to Cala del Llebeig, the urban core of Moraira and all the services that Residential Resort Cumbre del Sol is equipped with.