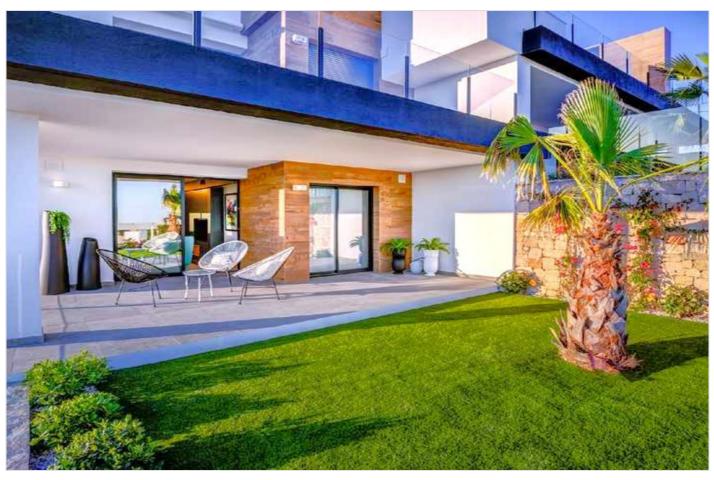

## Description

Clean lines and modern architecture for these stylish new build apartments. They offer 2 bedroom and 2 bathrooms, open plan kitchen to living area with different formats to choose from. Making the most of the space and light at all times you will find the ground floor apartments with a terrace and garden while those on the top floor have a solarium. The apartments have under-floor heating, built in hot and cold air-conditioning with thermostat in the living room, hot water by Altherma system as well as electrical appliances and some stylish decoration included to make you feel immediately at home. In addition, there are communal areas for the family to enjoy a large pool and sun terraces and gardens, playground for kids, social club where you can make friends with the neighbours and ample parking. These impressive apartments are just a short distance from the beautiful pebble beach at Cala del Llebeig, all the facilities that benefit the Residential Resort Cumbre del Sol and near to Moraira with its array of restaurants, boutique shops, fiestas, and beaches.