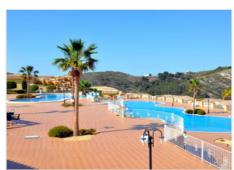

## Description

Clean lines and modern architecture for these stylish new build apartments. They offer 2 bedroom and 2 bathrooms, open plan kitchen to living area with different formats to choose from. Making the most of the space and light at all times you will find the ground floor apartments with a terrace and garden while those on the top floor have a solarium. The apartments have under-floor heating, built in hot and cold air-conditioning with thermostat in the living room, hot water by Altherma system as well as electrical appliances and some stylish decoration included to make you feel immediately at home. In addition, there are communal areas for the family to enjoy a large pool and sun terraces and gardens, playground for kids, social club where you can make friends with the neighbours and ample parking. These impressive apartments are just a short distance from the beautiful pebble beach at Cala del Llebeig, all the facilities that benefit the Residential Resort Cumbre del Sol and near to Moraira with its array of restaurants, boutique shops, fiestas, and beaches.