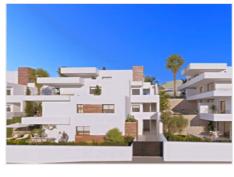

## Description

Clean lines and modern architecture for these stylish new build apartments. They offer 2 bedroom and 2 bathrooms, open plan kitchen to living area with different formats to choose from. Making the most of the space and light at all times you will find the ground floor apartments with a terrace and garden while those on the top floor have a solarium. The apartments have under-floor heating, built in hot and cold air-conditioning with thermostat in the living room, hot water by Altherma system as well as electrical appliances and some stylish decoration included to make you feel immediately at home. In addition, there are communal areas for the family to enjoy a large pool and sun terraces and gardens, playground for kids, social club where you can make friends with the neighbours and ample parking. These impressive apartments are just a short distance from the beautiful pebble beach at Cala del Llebeig, all the facilities that benefit the Residential Resort Cumbre del Sol and near to Moraira with its array of restaurants, boutique shops, fiestas, and beaches.