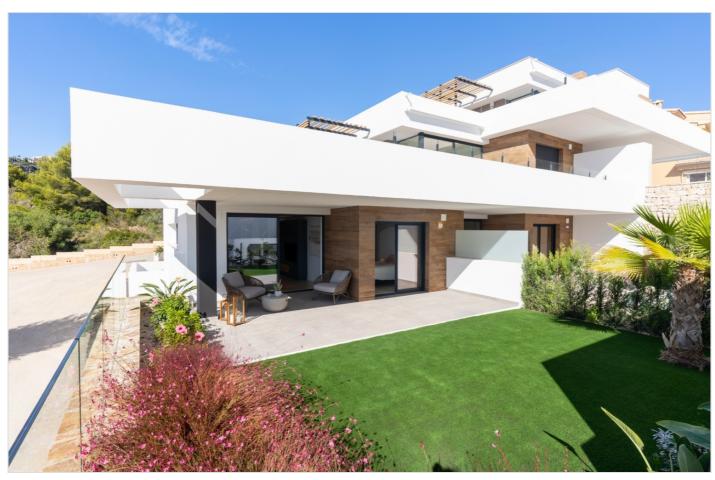

### Description

New built apartments, with a modern architecture, with 2 bedrooms and 3 bathrooms, kitchen open to the living room, with various models to choose from, terrace and garden on the ground floor apartments, and solarium on the top floor, all distributed to make the most of the space, taking advantage of the Mediterranean light and offering a plus of comfort in your day to day. The equipment in the apartments are also oriented to comfort with under-floor heating, hot and cold air conditioning by conduits with thermostat in the living room, hot water by Altherma system, electrical appliances are included and a project of decoration to give them style and warmness. The communal areas are designed for relax and enjoy as a family, with pool surrounded by large terraces to enjoy the sun, playground for kids, social club, gardens and parking areas. Within a short distance to Cala del Llebeig, the urban core of Moraira and all the services that Residential Resort Cumbre del Sol is equipped with.