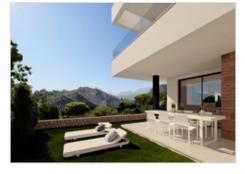

### Description

New built apartments, with a modern architecture, with 2 bedrooms and 3 bathrooms, kitchen open to the living room, with various models to choose from, terrace and garden on the ground floor apartments, and solarium on the top floor, all distributed to make the most of the space, taking advantage of the Mediterranean light and offering a plus of comfort in your day to day. The equipment in the apartments are also oriented to comfort with under-floor heating, hot and cold air conditioning by conduits with thermostat in the living room, hot water by Altherma system, electrical appliances are included and a project of decoration to give them style and warmness. The communal areas are designed for relax and enjoy as a family, with pool surrounded by large terraces to enjoy the sun, playground for kids, social club, gardens and parking areas. Within a short distance to Cala del Llebeig, the urban core of Moraira and all the services that Residential Resort Cumbre del Sol is equipped with.