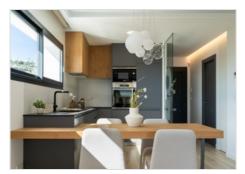

### Description

New built apartments, with a modern architecture, with 2 bedrooms and 3 bathrooms, kitchen open to the living room, with various models to choose from, terrace and garden on the ground floor apartments, and solarium on the top floor, all distributed to make the most of the space, taking advantage of the Mediterranean light and offering a plus of comfort in your day to day. The equipment in the apartments are also oriented to comfort with under-floor heating, hot and cold air conditioning by conduits with thermostat in the living room, hot water by Altherma system, electrical appliances are included and a project of decoration to give them style and warmness. The communal areas are designed for relax and enjoy as a family, with pool surrounded by large terraces to enjoy the sun, playground for kids, social club, gardens and parking areas. Within a short distance to Cala del Llebeig, the urban core of Moraira and all the services that Residential Resort Cumbre del Sol is equipped with.

#### **KEY FEATURES:**

Underfloor heatingAir conditioning Community swimming pool Fully equipped kitchen New construction Quality finishes