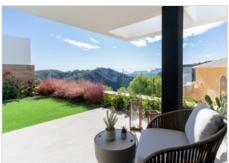

### Description

New built apartments, with a modern architecture, with 2 bedrooms and 3 bathrooms, kitchen open to the living room, with various models to choose from, terrace and garden on the ground floor apartments, and solarium on the top floor, all distributed to make the most of the space, taking advantage of the Mediterranean light and offering a plus of comfort in your day to day. The equipment in the apartments are also oriented to comfort with under-floor heating, hot and cold air conditioning by conduits with thermostat in the living room, hot water by Altherma system, electrical appliances are included and a project of decoration to give them style and warmness. The communal areas are designed for relax and enjoy as a family, with pool surrounded by large terraces to enjoy the sun, playground for kids, social club, gardens and parking areas. Within a short distance to Cala del Llebeig, the urban core of Moraira and all the services that Residential Resort Cumbre del Sol is equipped with.