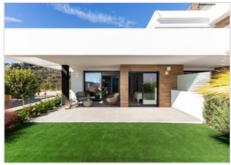

### Description

New built apartments, with a modern architecture, with 2 bedrooms and 3 bathrooms, kitchen open to the living room, with various models to choose from, terrace and garden on the ground floor apartments, and solarium on the top floor, all distributed to make the most of the space, taking advantage of the Mediterranean light and offering a plus of comfort in your day to day. The equipment in the apartments are also oriented to comfort with under-floor heating, hot and cold air conditioning by conduits with thermostat in the living room, hot water by Altherma system, electrical appliances are included and a project of decoration to give them style and warmness. The communal areas are designed for relax and enjoy as a family, with pool surrounded by large terraces to enjoy the sun, playground for kids, social club, gardens and parking areas. Within a short distance to Cala del Llebeig, the urban core of Moraira and all the services that Residential Resort Cumbre del Sol is equipped with.